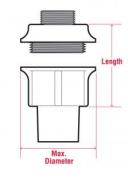

### Dimensions

| Length (Inches)         | 3.19 |
|-------------------------|------|
| Max Diameter (Inches)   | 3    |
| Nominal Weight (Pounds) | 2.6  |