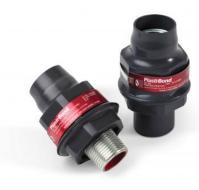

# 1-1/4 INCH FEMALE-TO-MALE (F/M) UNY UNION

Catalog Number UPC PRUNY405 784011207879

# Description

PVC coated UNY unions are used to connect conduit to a conduit fitting, junction box, or device enclosure. One end is a male thread and the other is female.

## Features

- 40 mil gray PVC exterior coating
- 2 mil red urethane interior coating
- 13 trade sizes from 1/2" through 6"
- Sealing sleeves on all conduit openings
- Molded PVC gasket seals fitting