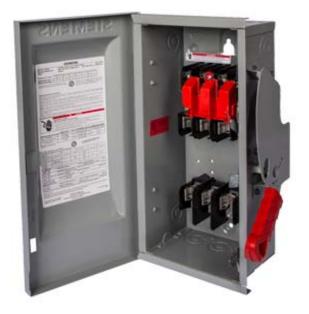

## US2:HFC364

CSA 200A 3P 600V 3W FUSED HD TYPE 1

| General technical data                             |                             |  |
|----------------------------------------------------|-----------------------------|--|
| Installation location                              | INDOOR                      |  |
| Manner of function of the actuating element        | SINGLE THROW                |  |
| Mechanical service life (switching cycles) typical | 8000                        |  |
| Mounting type                                      | 2 OR 3 POINT MOUNTING HOLES |  |
| Number of poles                                    | 3                           |  |
| Electricity                                        |                             |  |
| Ampacity                                           | 200 A                       |  |
| Supply voltage frequency rated value 50/60 Hz      | Yes                         |  |
| Voltage between phase and phase rated value        | 600 V                       |  |
| Switching capacity                                 |                             |  |
| Switching capacity active power                    | 3 W                         |  |
| Environmental conditions                           |                             |  |
| Ambient temperature during operation maximum       | 120 °C                      |  |
| Ambient temperature during operation minimum       | -20 °C                      |  |
| Model                                              |                             |  |
| product brandname                                  | SIEMENS                     |  |

| Product type designation   | ENCLOSED/SAFETY SWITCH |
|----------------------------|------------------------|
| Mechanical Design          |                        |
| Design of the housing      | TYPE 1                 |
| Material                   | STEEL                  |
| General product approval   |                        |
| Certificate of suitability | CSA                    |
| last modified:             | 01/09/2017             |