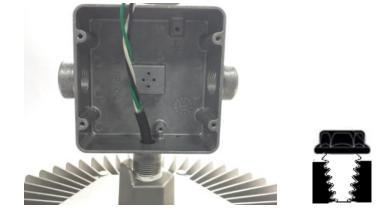

**1.5.** Install live (black) wire from High Bay to L position on left side of terminal block. Install neutral (white) wire from High Bay to N position on left side of terminal block. Install green (ground) wire from High Bay to ground position on left side of terminal block. If applicable, install violet dimming wire to DIM+ position on left side of terminal block and install gray dimming wire to DIM- position on left side of terminal block.

Non-Dimming (3-conductors)

Dimming (5-conductors)

**1.6.** Refer to the Dialight Vigilant High Bay IOM manual (9100127330299) for further information regarding installation of the Dialight Vigilant High Bay such as connection to supply wiring and appropriate sealing of threaded cable entries.