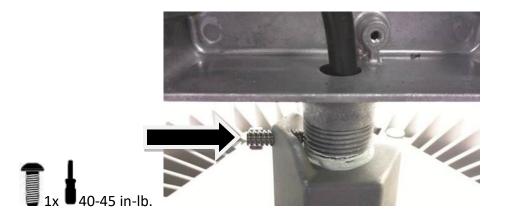

**1.2.** Prepare wiring box by applying thread sealant on the male threads.

•

**1.3.** Install wiring box to <sup>3</sup>/<sub>4</sub>" NPT stem on High Bay housing.

INSTALL TO HAND TIGHT AND THEN 1-3 ADDITIONAL FULL TURNS.

9100HIB100100 REV A Dialight, 1501 Route 34 South, Farmingdale, NJ, USA 07727 Tel: 732 919 3119 Fax: 732 751 5778 www.dialight.com

**1.4.** Tighten ¼"-20 anti-rotation setscrew in order to secure the box to the luminaire.