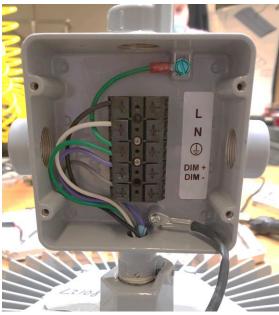

**1.5.** Install live (black) wire from High Bay to L position on left side of terminal block. Install neutral (white) wire from High Bay to N position on left side of terminal block. Install green (ground) wire from High Bay to ground position on left side of terminal block. If applicable, install violet dimming wire to DIM+ position on left side of terminal block and install gray dimming wire to DIM- position on left side of terminal block.

Non-Dimming (3-conductors)

Dimming (5-conductors)

**1.6.** Refer to the Dialight Vigilant High Bay IOM manual (9100127330299) for further information regarding installation of the Dialight Vigilant High Bay such as connection to supply wiring and appropriate sealing of threaded cable entries.