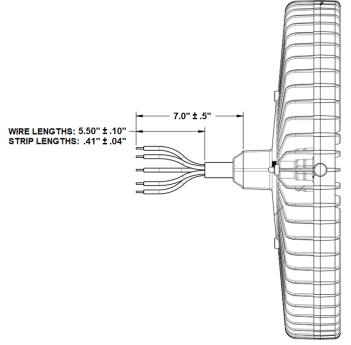

9100HIB100100 REV A Dialight, 1501 Route 34 South, Farmingdale, NJ, USA 07727 Tel: 732 919 3119 Fax: 732 751 5778 www.dialight.com

Dialight

**1.1.** Prepare Vigilant High Bay power cord by cutting the cord 7" from the outer surface of the ¾" NPT cable entry, stripping the outer cable jacket 5.5" from the end of the cable, and stripping each wire 0.41" from its end.