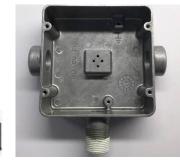

**1.2.** Prepare wiring box by applying thread sealant on the male threads.

•

**1.3.** Install wiring box to <sup>3</sup>/<sub>4</sub>" NPT stem on High Bay housing.

INSTALL TO HAND TIGHT AND THEN 1-3 ADDITIONAL FULL TURNS.

9100HIB100100 REV A Dialight, 1501 Route 34 South, Farmingdale, NJ, USA 07727 Tel: 732 919 3119 Fax: 732 751 5778 www.dialight.com

**1.4.** Tighten ¼"-20 anti-rotation setscrew in order to secure the box to the luminaire.