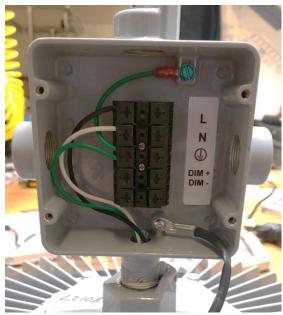

**1.5.** Install live (black) wire from High Bay to L position on left side of terminal block. Install neutral (white) wire from High Bay to N position on left side of terminal block. Install green (ground) wire from High Bay to ground position on left side of terminal block. If applicable, install violet dimming wire to DIM+ position on left side of terminal block and install gray dimming wire to DIM- position on left side of terminal block.

Non-Dimming (3-conductors)

Dimming (5-conductors)

**1.6.** Refer to the Dialight Vigilant High Bay IOM manual (9100127330299) for further information regarding installation of the Dialight Vigilant High Bay such as connection to supply wiring and appropriate sealing of threaded cable entries.