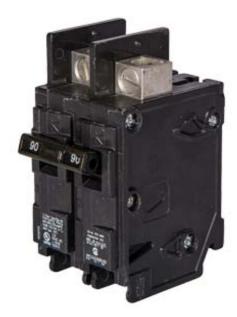

## **SIEMENS**

Data sheet US2:BQ2B060LBP

Siemens Low Voltage Molded Case Circuit Breakers General Purpose MCCBs - Type BQ, 2-Pole, 120/240VAC are Circuit Protection Molded Case Circuit Breakers. 2-Pole Common-Trip circuit breaker type BQ. Rated 120/240V (060A) (AIR 10 kA). Special features: line side lugs included, (bulk pack). Note: Load side lugs are included.