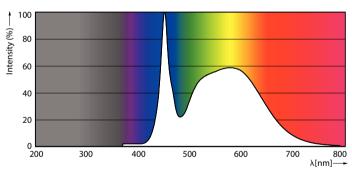

#### Photometric data

\_\_\_\_\_\_0-180° \_\_\_\_\_\_\_90-270°

Spectral Power Distribution Colour - 115CC/LED/850/LS EX39 G2 BB 3/1

General uniform lighting - 115CC/LED/850/LS EX39 G2 BB 3/1