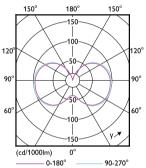

#### Photometric data

\_\_\_\_\_\_0-180° \_\_\_\_\_\_\_90-270°

Spectral Power Distribution Colour - 115CC/LED/850/LS EX39 G2 BB 3/1

General uniform lighting - 115CC/LED/850/LS EX39 G2 BB 3/1