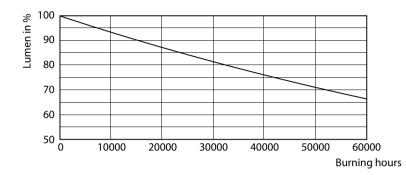

| Numerator - Quantity Per Pack       | 1                               |
| EAN/UPC - Product/Case              | 046677564087                    |
| Numerator - Packs per outer box     | 3                               |
| EAN/UPC - Case                      | 50046677564082                  |

Datasheet, 2023, November 17 data subject to change

# **LED Corn Cobs**

## Dimensional drawing



| Product                         | D      | С      |
|---------------------------------|--------|--------|
| 115CC/LED/850/LS EX39 G2 BB 3/1 | 102 mm | 211 mm |

#### Photometric data





\_\_\_\_\_\_0-180° \_\_\_\_\_\_\_90-270°





Spectral Power Distribution Colour - 115CC/LED/850/LS EX39 G2 BB 3/1

General uniform lighting - 115CC/LED/850/LS EX39 G2 BB 3/1

## **LED Corn Cobs**

#### Lifetime



Lumen Maintenance Diagram - 115CC/LED/850/LS EX39 G2 BB 3/1