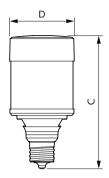

## Dimensional drawing

| Product                         | D      | С      |
|---------------------------------|--------|--------|
| 115CC/LED/850/LS EX39 G2 BB 3/1 | 102 mm | 211 mm |