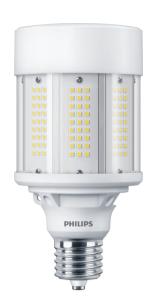

# 115CC/LED/850/LS EX39 G2 BB 3/1

Philips Corn Cob HID replacement lamps are perfect LED replacement for a variety of outdoor applications. High intensity illumination, which means you get added visibility for applications like streets, public areas, and much more for a fraction of the energy used by conventional HID.

| Mechanical and Housing              |                                 |
|-------------------------------------|---------------------------------|
| Bulb Finish                         | Clear                           |
| Bulb Material                       | Plastic                         |
| Bulb Shape                          | Corncob                         |
|                                     |                                 |
| <b>Application Conditions</b>       |                                 |
| can it be used in closed luminaires | Yes                             |
|                                     |                                 |
| Product Data                        |                                 |
| Order product name                  | 115CC/LED/850/LS EX39 G2 BB 3/1 |
| Full product name                   | 115CC/LED/850/LS EX39 G2 BB 3/1 |
| Order code                          | 929002996504                    |
| Material Nr. (12NC)                 | 929002996504                    |
| Numerator - Quantity Per Pack       | 1                               |
| EAN/UPC - Product/Case              | 046677564087                    |
| Numerator - Packs per outer box     | 3                               |
| EAN/UPC - Case                      | 50046677564082                  |